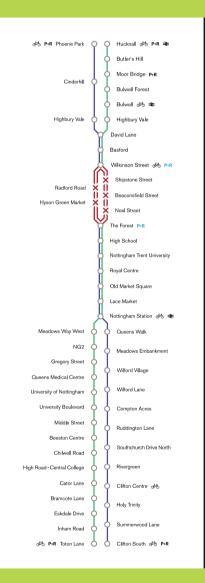

## THIS TRAM STOP WILL BE CLOSED between July 27 - August 7

The nearest tram replacement bus stop is HG05 TOWARDS HUCKNALL AND PHOENIX PARK

This service runs every 7-10 minutes.

The nearest tram stop is WILKINSON STREET