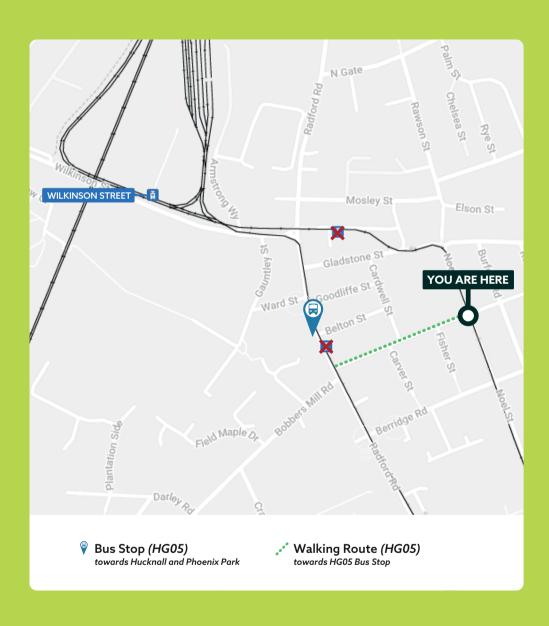

## THIS TRAM STOP WILL BE CLOSED between July 27 - August 7

The nearest tram replacement bus stop is HG05 TOWARDS HUCKNALL AND PHOENIX PARK

This service runs every 7-10 minutes.

The nearest tram stop is WILKINSON STREET

Please allow extra time for your journey.

Our team will be on hand to direct you to the replacement service and will be happy to help with any questions you may have.

We apologise for any inconvenience this may cause and thank you for your patience and understanding.