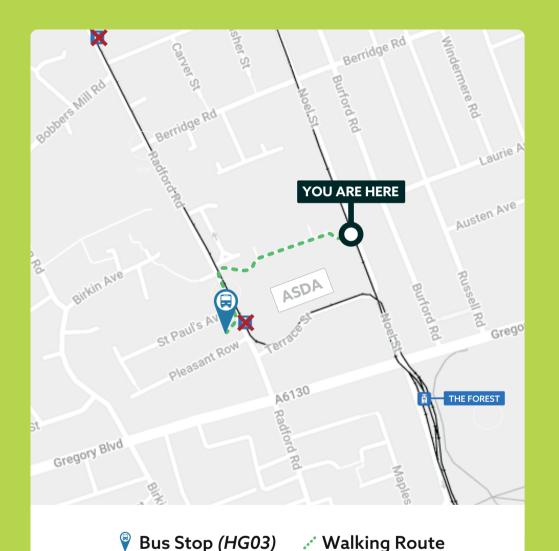

Hucknall 여행 P+R 🜲

여러 P+R Phoenix Park

The nearest tram replacement bus stop is **HG03** on **RADFORD ROAD** (opposite Hyson Green tram stop). This service runs every 7-10 <u>minutes.</u>

Please allow extra time for your journey.