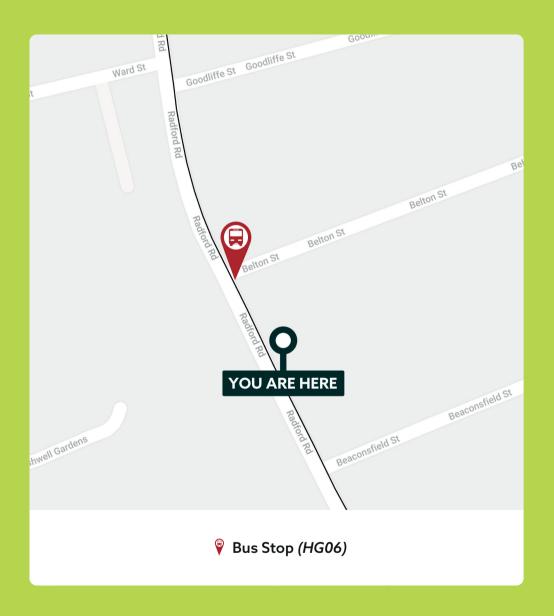

## THIS TRAM STOP WILL BE CLOSED between July 27 - August 7

The nearest tram replacement bus stop is **HG06** on

## RADFORD ROAD

(bus will pick up at the end of the tram platform on the corner of Belton Street).

This service runs
every 7-10 minutes.

Please allow extra time for your journey.

Our team will be on hand to direct you to the replacement service and will be happy to help with any questions you may have.